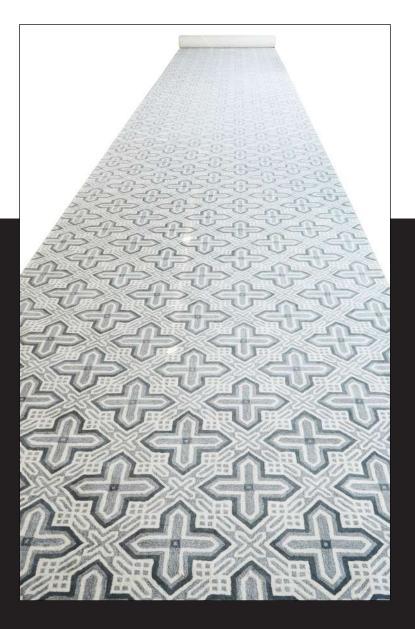

# BROADLOOM/ WALL TO WALL CARPETS & AREA RUGS

• High-End Quality And Luxurious •

#### **ROLLS**

- Width Upto 5 Mts
- Length Upto 25 Mts