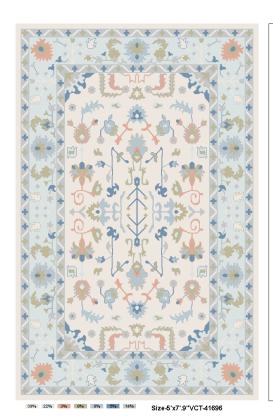

## **Our Products**

Artline Creation offers a wide range of products, including the following products mentioned along with their monthly production capacity:

- Handwoven Natural Fiber Rugs (Hemp/Jute): 150,000 Sq.Ft. per month
- Hand tufted Woollen Carpets (Latex with cloth back): 150,000 Sq.Ft. per month
- Hand knotted Natural Fiber Rugs (Hemp/Jute): 150,000 Sq.Ft. per month
- Handwoven Woollen/PET (Polyester) Punja Durries (Kilims, Flat weave rugs): 100,000 Sq.Ft. per month
- Handtufted Hooked (Loop Pile) Woollen/PET (Polyester) Carpets (Latex with cloth back): 100,000 Sq.Ft. per month
- Handwoven Woollen/Cotton/Jute/Rugs in different weave & style: 100,000 Sq.Ft. per month
- Handwoven Woollen/PET (Polyester) Soumak Rugs: 30,000 Sq.Ft. per month
- Hand Tufted Broadloom Carpets: 45,000 Sq.Ft. per month