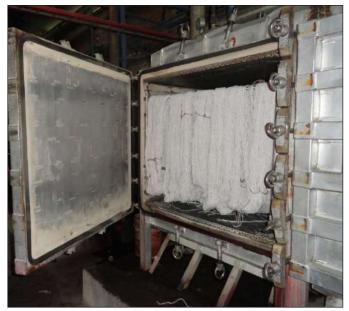

# Latex , Backing & Stretching

Largest Drying Chamber for wall to wall Rolls, broadloom Carpets.