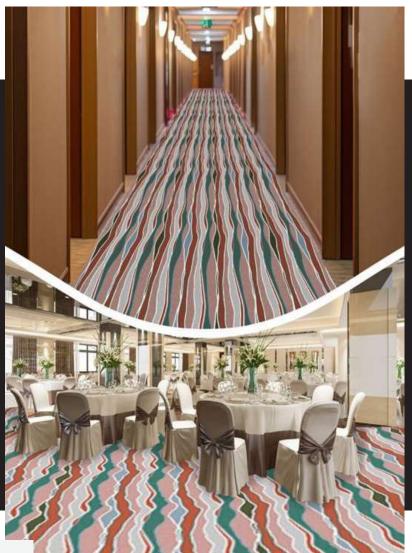

# BROADLOOM/ WALL TO WALL CARPETS & AREA RUGS

• High-End Quality And Luxurious •

#### **ROLLS**

- Width Upto 5 Mts
- Length Upto 25 Mts