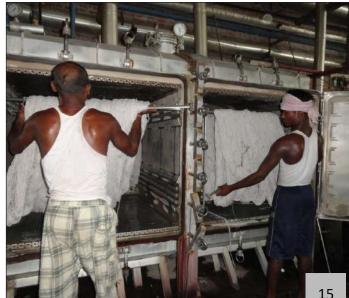

# Latex , Backing & Stretching

Largest Drying Chamber for wall to wall Rolls, broadloom Carpets.